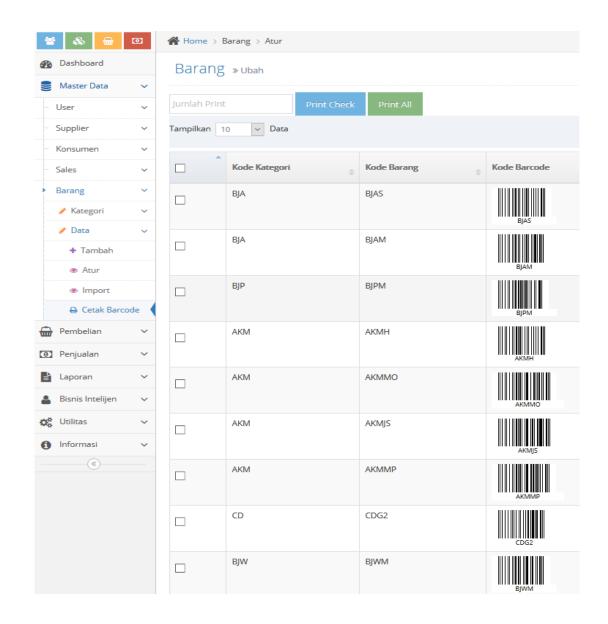

#### 2. INVENTORY

- Inventory Data
- Time In
- Time Out
- QR code / Barcode Label
- Pictures
- Reminder Bulk Inventory
- Import Export Update Price just in 2 Click
- Supplier Management with History Price
- Inventory Card and Stock Taking
- Inventory Analyze → Expired, Top, Salable, Not Sellable