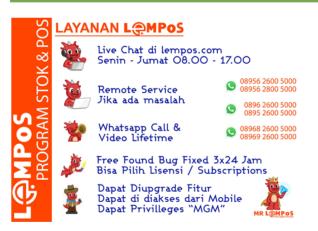

#### LAYANAN L@MPoS

Live Chat di lempos.com Senin - Jumat 08.00 - 17.00

Remote Service Jika ada masalah

Whatsapp Call & Video Lifetime

Free Found Bug Fixed 3x24 Jam Bisa Pilih Lisensi / Subscriptions

Dapat Diupgrade Fitur Dapat di diakses dari Mobile Dapat Privilleges "MGM"