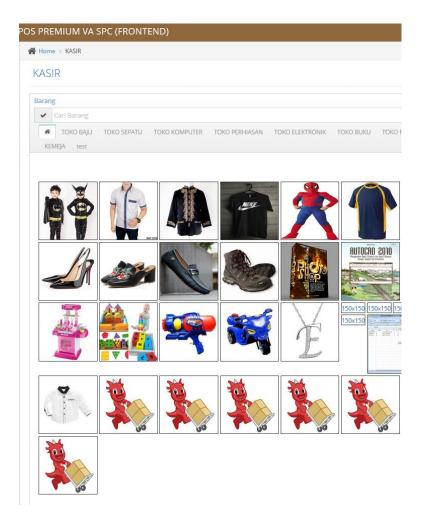

#### 1. POS – POINT OF SALES

- TOUCH SCREEN MODE
- BARCODE / QRCODE MODE
- PROMO MODE
- MOBILE MODE
- TAB MODE
- DESKTOP MODE
- LAPTOP MODE
- M-KIOSK MODE

#### 2. INVENTORY

- Inventory Data
- Time In
- Time Out
- QR code / Barcode Label
- Pictures
- Reminder Bulk Inventory
- Import Export Update Price just in 2 Click
- Supplier Management with History Price
- Inventory Card and Stock Taking
- Inventory Analyze → Expired, Top, Salable, Not Sellable