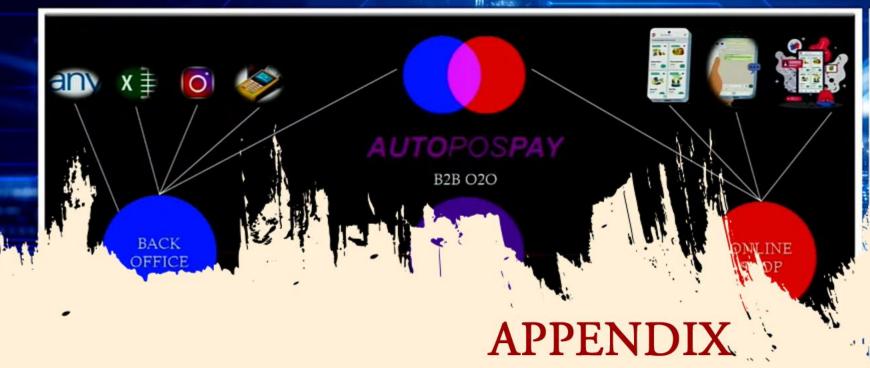

## 5. ERP CRM SCM FICO HRD EXPEDITION CONNECT TO MARKETPLACE AND PERSONAL BRAND ONLINE

**ERP** – Enterprise Resource Planning

CRM – Customer Relation Management

SCM – Supply Chain Management

FICO – Financial Accounting

HRD – Human Resource Department (Payroll & KPI)

**Expedition & Tracking** 

Connect to Marketplace

Personal Brand Online by borju.in