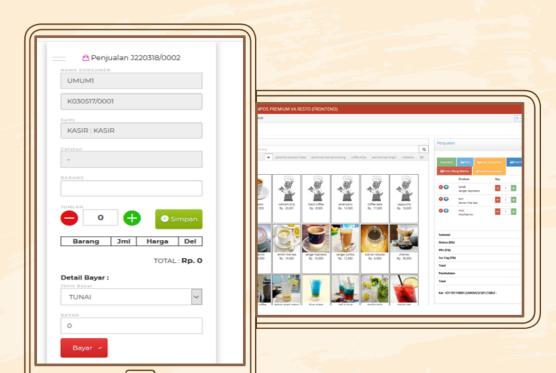

#### 1. POS – POINT OF SALES

- TOUCH SCREEN MODE
- BARCODE / QRCODE MODE
- PROMO MODE
- MOBILE MODE
- TAB MODE
- DESKTOP MODE
- LAPTOP MODE
- M-KIOSK MODE

#### 2. INVENTORY

- Inventory Data
- Time In
- Time Out
- QR code / Barcode Label
- Pictures
- Reminder Bulk Inventory
- Import Export Update Price just in 2 Click
- Supplier Management with History Price
- Inventory Card and Stock Taking
- Inventory Analyze → Expired, Top, Salable, Not Sellable

## 3. PROFIT - LOSS - RETURNS

- "Kontan" Fixed Price
- "Khusus" Negotiable Price
- Credit
- Returns
- Repayment
- Limit Credit
- Limit Status Credit Customer

## 4. SINGLE & MULTI WAREHOUSE

- Warehouse Protection
- Unlimited Warehouse
- Warehouse Memo
- Barcode / QrcodeFunction integrated